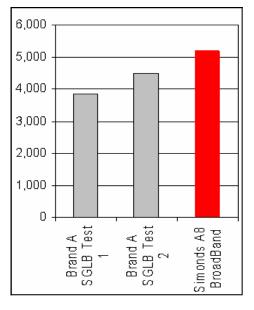

Call your Simonds bandsaw blade distributor today to get the power!

Get Powered By BroadBand!

Put the power of A8 BroadBand® to work for you! Simonds' patent pending A8 tooth geometries provide optimum cutting performance across a broad array of applications and materials. The M42 high

speed edge improves wear resistance and the blade oversized body increases strength, both leading to more cuts per blade.

A8 BroadBand was developed with end user input and the design has been proven across North America, South America, Europe and Asia. **A8 BroadBand** is a world-beater!