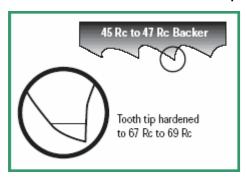

**DieBand Plus** incorporates 8% cobalt high speed wire on a high tensile strength spring backer to provide longer blade life. **DieBand Plus** can be welded with a standard blade welder or a high speed welder.