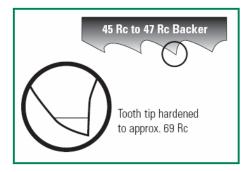

 $X-51^{\text{TM}}$  bandsaw blades feature M51 tooth tips to provide longer life cutting the toughest materials and large cross-sections, making them ideal for cutting exotic alloys.

# X-51 Can Take The Heat!

Introducing X-51<sup> $^{\text{M}}$ </sup> bandsaw blades, featuring M51 tooth tips on a fatigue-resistant blade backer, offering optimum performance cutting the toughest metals. The combination of cobalt and tungsten at the tooth tip provides extreme heat resistance, which makes X-51 the right choice for cutting the toughest materials and large cross-sections. X-51 can take the heat that regular M42 blades just can't stand up to.

The Professionals' Edge™ www.simondsinternational.com

SIMONDS

**X-51**<sup>™</sup>

When you've got to cut the tough materials, such as nickel based or exotic alloys, you need a blade that can take the heat . . . you need X-51. With its superior combination of cobalt and tungsten, X-51 resists frictional heat failure at the tooth tip. This hybrid alloy is great for cutting large cross-sections and high temperature alloys, where regular M42 blades just can't take the heat.